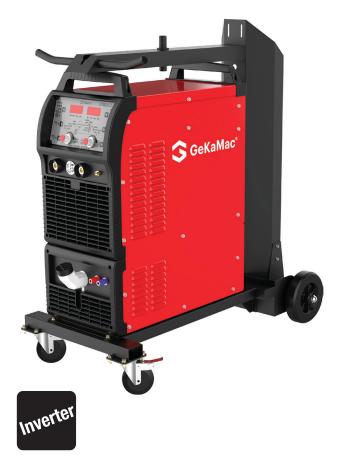

# **Product Features**

- Excellent weldability in all metallic materials including AI and Mg
- Professional panel
- Maximum efficiency
- More output wave forms (square, sinus, mixture wave)
- The use of slow and fast pulse functions
- High frequency (HF) and Lift-TIG functions
- Adjusting the sensitivity of current with digital display and smart potantiometer

Shipyards

Pipelines

Maintenance &

Container Production

Repair Jobs

- Pulse function enables welding without deformation even in very thin materials
- Instant welding current measuring and monitoring
- Fast and stable welding with digital inverter control
- Ability to save welding (hours / day)