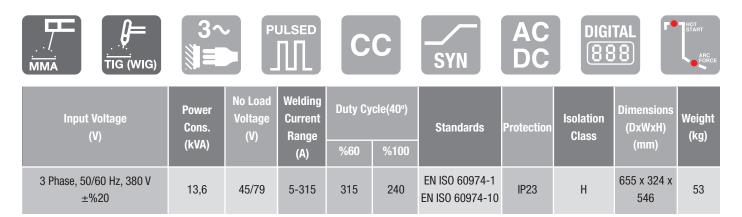

#### TIG

- 2T/4T Trigger Mode Selection
- Pre-Post Gas Flow Time Selection
- Initial and finishing time
- Adjustable Pulse function

## MMA

- Arc Force
- Hot Start
- Self diagnostic with the error code