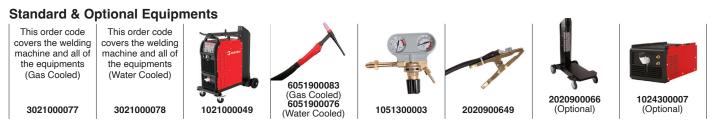

- High frequency (HF) and Lift-TIG functions
- Adjusting the sensitivity of current with digital display and smart potantiometer

Shipyards

Pipelines

Maintenance &

Container Production

Repair Jobs

- Pulse function enables welding without deformation even in very thin materials
- Instant welding current measuring and monitoring
- Fast and stable welding with digital inverter control
- Ability to save welding (hours / day)

## **Extra Functions**

#### TIG

- 2T/4T Trigger Mode Selection
- Pre-Post Gas Flow Time Selection
- Initial and finishing time
- Adjustable Pulse function

## MMA

- Arc Force
- Hot Start
- Self diagnostic with the error code

## **Usage Areas**

- Industrial Facilities
- Production of bicycles, fitness machines, stainless steel equipments
- Construction Areas





GEDİK Welding provides full support for after sales services. 1 year warranty.